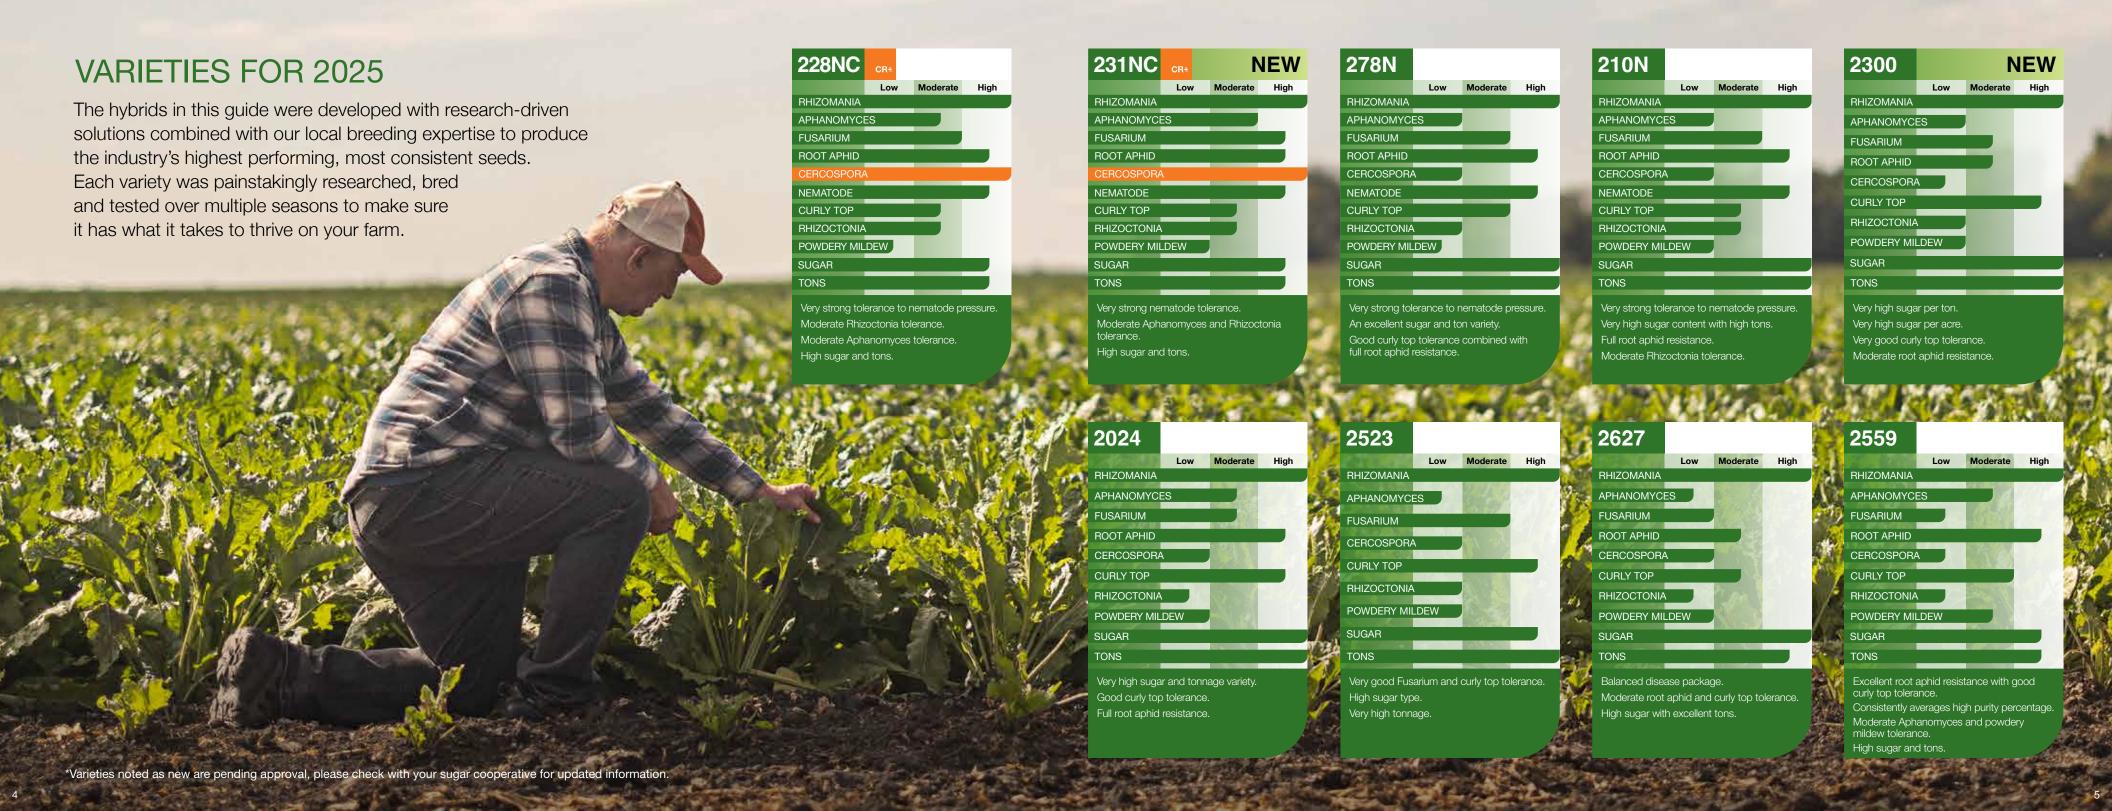

cial variety trials (OVT).



PRE-BASIC A genetically pure increase of selected parent/breeder seed.



BASIC SEED Seed planted to grow parents



**COMMERCIAL SEED** Seed grown, processed and OVT tested to meet customer demand.



SEED DELIVERY You plant the right variety for vour farm with confidence.

# THE RIGHT TREATMENTS

Our sugarbeet seeds are specially treated to give them an extra layer of protection from seedling pests and diseases. In addition, the right treatment provides a wider window of opportunity for pesticide applications. Betaseed offers you unique solutions tailored specifically for your region.

**AMALGAMATED REGION SEED** TREATMENT



**BetaShield®** COMPLETE

Tachigaren 20g,

YEAR 7 HYBRID PRODUCTION

YEARS 8-10 OVT TESTING

**YEAR 10** 

for commercial varieties.



## MEET THE TEAM THAT'S BREEDING CONFIDENCE IN YOUR REGION



#### **GROWING AREAS**

- 1 IMPERIAL VALLEY
- 2 AMALGAMATED
- 3 LANTIC, INC.
- 4 WESTERN SUGAR NORTH
- 5 WYOMING SUGAR

- 6 WESTERN SUGAR SOUTH
- 7 AMERICAN CRYSTAL SUGAR
- 8 MINN-DAK FARMERS COOP
- 9 SOUTHERN MN BEET SUGAR COOP
- **10** MICHIGAN SUGAR

#### **REGIONAL BREEDERS**



Thomas Koeps



Tiffany McKay-Williams



Margaret Rekoske



#### 1 IMPERIAL VALLEY



Joe Freiburger Regional Sales Manager

Independent Sales Agents

Matt Mills

Our breeders are focused on developing high performing varieties with good bolting

#### 2 AMALGAMATED



Joe Freiburger Regional Sales Man<u>ager</u>



Dave Bergh Sales Representative

Our breeders are dedicated to developing a portfolio of high performing varieties with very high sug