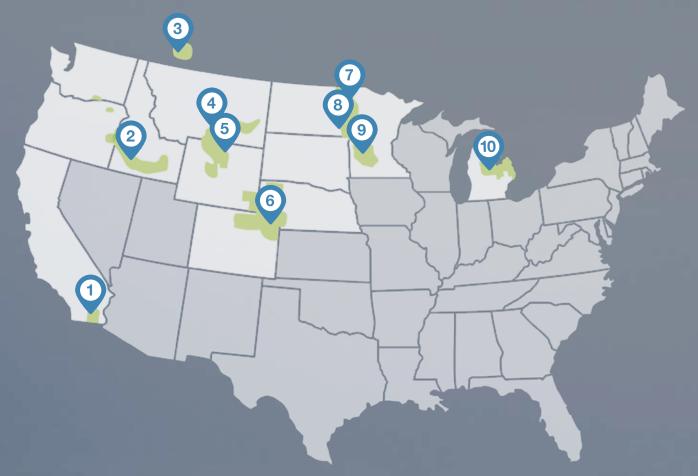

#### **GROWING AREAS**

- 1 IMPERIAL VALLEY
- 2 AMALGAMATED
- 3 LANTIC, INC.
- 4 WESTERN SUGAR NORTH
- 5 WYOMING SUGAR

- 6 WESTERN SUGAR SOUTH
- 7 AMERICAN CRYSTAL SUGAR
- 8 MINN-DAK FARMERS COOP
- 9 SOUTHERN MN BEET SUGAR COOP
- **10** MICHIGAN SUGAR